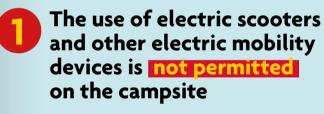

The use of electric scooters is only permitted for people with limited mobility, subject to authorisation by the Management