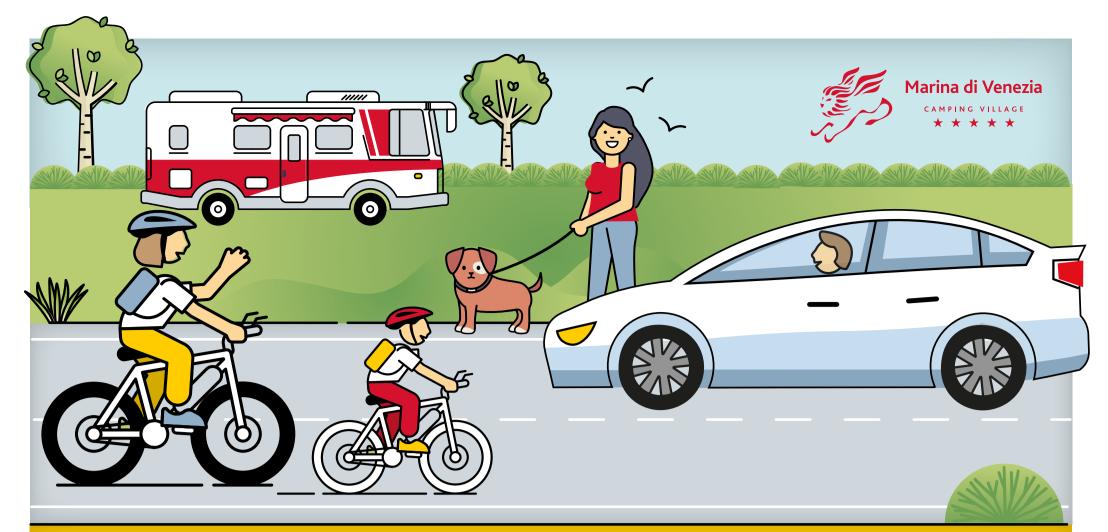

# MOVING SAFELY TRAFFIC RULES



## LET US MOVE AROUND THE CAMPSITE WITH CAUTION AND RESPECT THESE SIMPLE RULES:







The use of non-electric scooters, e-bikes and hoverboards is permitted. For children under 14 years of age only under the close supervision of an adult



The use of electric scooters is only permitted for people with limited mobility, subject to authorisation by the Management





#### Please bring your vehicles by hand

- in the following areas:
- Listón, the central avenue;
- In the subway to Marina 2000 area



#### Use the bicycle racks

and park outside the common areas, without obstructing the passage or access to: toilets, bars, restaurants, shops, offices

### WE ALSO RECOMMEND: