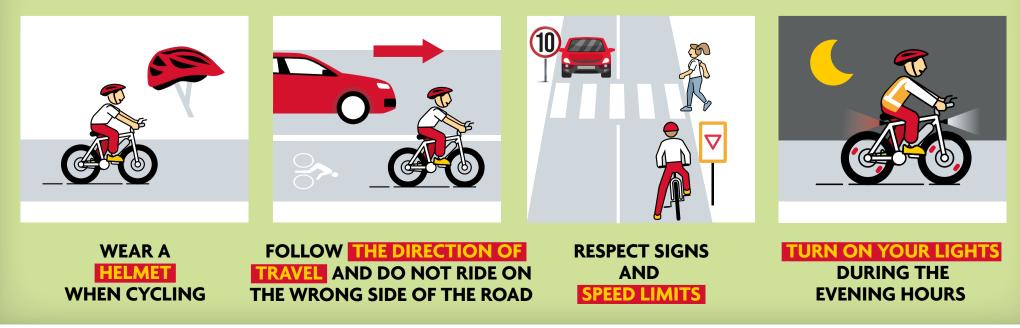

# MOVING SAFELY TRAFFIC RULES



## LET US MOVE AROUND THE CAMPSITE WITH CAUTION AND RESPECT THESE SIMPLE RULES:







The use of non-electric scooters, e-bikes and hoverboards is permitted. For children under 14 years of age only under the close supervision of an adult



The use of electric scooters is only permitted for people with limited mobility, subject to authorisation by the Management





#### Please bring your vehicles by hand

- in the following areas:
- Listón, the central avenue;
- In the subway to Marina 2000 area



#### Use the bicycle racks

and park outside the common areas, without obstructing the passage or access to: toilets, bars, restaurants, shops, offices

### WE ALSO RECOMMEND: