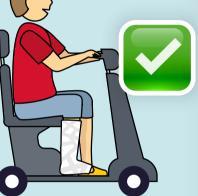

The use of electric scooters is only permitted for people with limited mobility, subject to authorisation by the Management