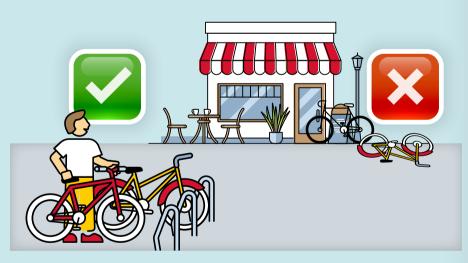

#### Use the bicycle racks

and park outside the common areas, without obstructing the passage or access to: toilets, bars, restaurants, shops, offices