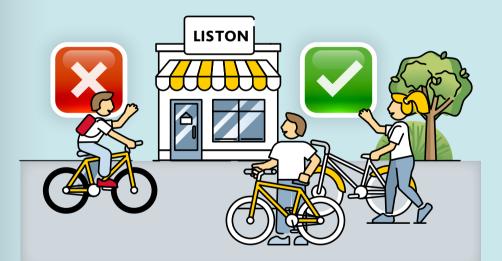

#### Please bring your vehicles by hand

- in the following areas:
- Listón, the central avenue;
- In the subway to Marina 2000 area